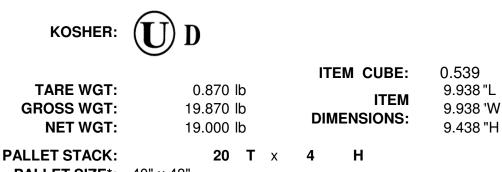

#### STORAGE RECOMMENDATION:

Store in clean, cool, dry area.

**PALLET SIZE\*:** 40" x 48"

\*Dimensions may vary slightly depending on manufacturer

DIRECTIONS: