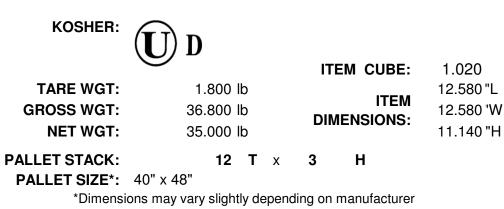

# PRODUCT: Exceptional<sup>™</sup> Whole Blueberry Filling

Naturally Flavored with Other Natural Flavors

35 lb

| ITEM NUMBER: | 02405117     |       |                |
|--------------|--------------|-------|----------------|
| CASE UPC:    | 029519248536 | GTIN: | 00029519248536 |

SHELF LIFE: 120 days Ambient

STORAGE RECOMMENDATION:

Store in clean, cool, dry area.



SHIPPING INSTRUCTIONS:

Store in clean, cool, dry area.

**DIRECTIONS:** 



Effective Date: December 14, 2016



# **Product Data Sheet**

# **Country of Origin**

This is to certify that all items produced at Dawn Food Product facilities are manufactured in the United States of America from domestic and imported ingredients.

## <u>GMO</u>

Dawn Food Products produces products which include mixes, bases, wet goods (icings, fillings and glazes) and finished frozen products and hereinafter will be referred to as Dawn Products. Dawn Products utilizes raw ingredients that could originate from GMO seeds.

#### Micro Statement

Microbiological limits are monitored and are not tested on each batch manufactured.

#### Food Grade -

Our suppliers use all US FDA certified components in the finis