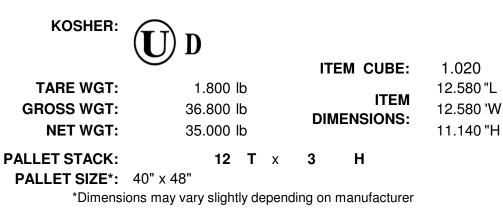

# **PRODUCT:** Select<sup>™</sup> Chopped Blueberry Filling

Naturally and Artificially Flavored

35 lb

0

| ITEM NUMBER: | 02405399     |       |                |
|--------------|--------------|-------|----------------|
| CASE UPC:    | 029519248710 | GTIN: | 00029519248710 |