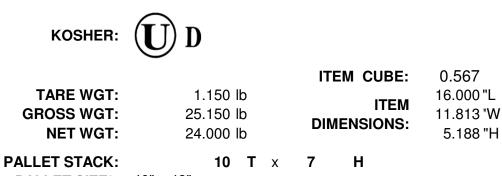

## **Product Data Sheet**

PRODUCT: Exceptional<sup>™</sup> Cream Cheese Filling Pouch Paks® 12 ct 2 lb

ITEM NUMBER: 02405092 CASE UPC: 029519248512

GTIN: 00029519248512

SHELF LIFE: 120 days Ambient

**STORAGE RECOMMENDATION:** 

Store in clean, cool, dry area.

**PALLET SIZE\*:** 40" x 48"

\*Dimensions may vary slightly depending on manufacturer

**DIRECTIONS:** 