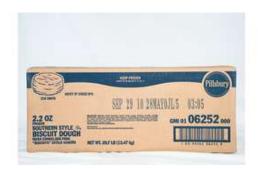

#### **Product Information:**

**PRODUCT CODE**: 106252000 **UPC**: 094562062521 **GTIN**: 10094562062528

**UNIT SIZE:** 2.2 OZ **CASE COUNT:** 216

ATTRIBUTES: Zero Trans Fat

2 oz. Eq. Grain

Kosher

# **Package Information:**

NET WEIGHT NET WT 29.7 LB (13.47 kg)

 VOLUME:
 .89 CF

 HEIGHT:
 7.75 IN

 LENGTH:
 18.68 IN

 WIDTH:
 10.62 IN

 CASE SIZE:
 .89 CF

## **Product Photos:**

106252000----updated-image

0

0

Case / box wide front side 1

Case / box wide front side 2

Case / box short side 1

Case / box short side 2