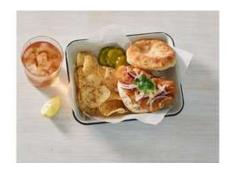

# Pillsbury™ Frozen Biscuit Dough Easy Split™ Southern Style 3.17 oz

Southern Style biscuit dough in pre-portioned, easy freezer-to-oven format from Pillsbury  $^{\text{TM}}$ . Formulated to produce light and fluffy 3.17 oz biscuits with rich, buttery flavor. Great for both sweet and savory uses and easy to separate for sandwich applications. No knife necessary!

Case / box top

Case / box bottom

Case / box inside view

Raw product

**Baked product** 

Additional product photos

 $\mbox{\ensuremath{^{\star}}}$  Nutritional information is subject to change. See product label to verify ingredients and allergens.