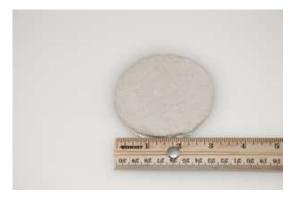

# Pillsbury™ Frozen Biscuit Dough Easy Split™ Southern Style 3.17 oz

Southern Style biscuit dough in pre-portioned, easy freezer-to-oven format from Pillsbury  $^{\text{TM}}$ . Formulated to produce light and fluffy 3.17 oz biscuits with rich, buttery flavor. Great for both sweet and savory uses and easy to separate for sandwich applications. No knife necessary!

Case / box top

Case / box bottom

Case / box inside view

Raw product

**Baked product** 

Additional product photos

 $\mbox{\ensuremath{^{\star}}}$  Nutritional information is subject to change. See product label to verify ingredients and allergens.