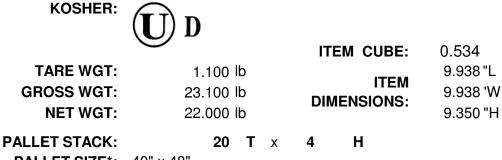

## PRODUCT: ORIGINAL STICKY BUN SMEAR

22 lb

| ITEM NUMBER: | 00026286     |
|--------------|--------------|
| CASE UPC:    | 029519206154 |

GTIN: 00029519206154

SHELF LIFE: 120 days Ambient

To ensure maximum shelf life, reseal pail after each use.

#### **STORAGE RECOMMENDATION:**

STORE IN COOL, DRY PLACE.

**PALLET SIZE\*:** 40" x 48"

\*Dimensions may vary slightly depending on manufacturer

Effective Date: April 4, 2019