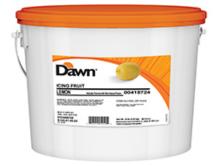

## LEMON ICING FRUIT

Naturally Flavored with Other Natural Flavors

### 10 lb

| ITEM NUMBER: | 00418724     |       |                |
|--------------|--------------|-------|----------------|
| CASE UPC:    | 029519038335 | GTIN: | 00029519038335 |

SHELF LIFE: 120 days Ambient