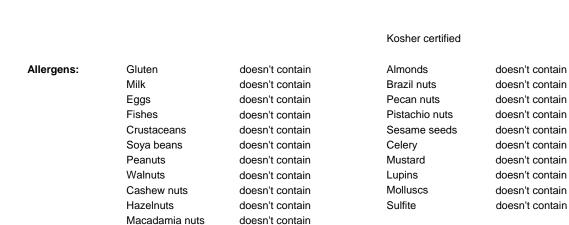

## **Product Information**

energy value

of which saturates

carbohydrates

vegan/vegetable

fat

Article-Nr. Hero: EAN-Code: Unit

Type of package:

Min. shelf life by delivery:

Material description: Bakery jam

strawberry flavor, stabilizer (polyphosphates), color (red 40).

1086 kJ /

256 kcal

<0.5 g

0.1 g

62 g

Shelf Life:

Net weight:

Dripped off weight:







Hero Strawberry Marmalade EXP PAI 12.5kg

6858.192

24 months 18 months

kg

sugar (Europe), strawberry puree (30%), water, gelling agent (pectin), strawberry kernels, acidifier (citric acid), firming agent (sodium citrate, calcium citrate), sunflower oil, preservative (potassium sorbate), artificial

of which sugars

fibre

protein

sodium / salt

12.500 kg

pail

## Preparation note:

Ingredients:

Biological quality: ---

Nutrition value

per 100g:

Description

(positiv list):

Produced in:

Switzerland

Storage conditions:

NR 15-25°C / <65%rF

## Our products may be subject to formula changes. Decisive are the details on the product package.

Hero AG | Karl Roth-Strasse 8 | CH-5600 Lenzburg | Switzerland Phone +41 62 885 51 11 | Fax +41 62 885 55 02 | www.export.hero.ch | export@he